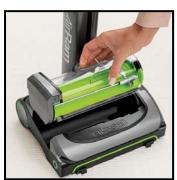

Item Number 1984

- Faster and easier cleaning: Revolutionary design gives powerful cordless freedom and ultra-light maneuverability.
- Professional-grade Lithium Ion battery for cordless power and cleaning convenience.
- Designed to seamlessly clean across multiple surfaces, from carpets to bare floors, and area rugs.
- Removable dirt bin engineered to make it easy and clean to empty. Features empty slider to help push out hair, dust, and debris after vacuuming carpets and bare floors.
- Ultra-light without the bulky fight. Advanced swivel steering gives total control around furniture and lay flat handle makes it possible to vacuum hard to reach spots.
- Suction Squeegee design features a rubberized sweeper that changes directions to open and close as you clean to vacuum large debris and give superior edge cleaning.
- Bright wide range LED lights make it easy to see the dirt and get the dirt.
- Collapsible handle that takes less space to store.
- Battery is removable for flexible charging and storage options. Power level lights tell you how much power is left to clean.