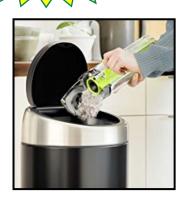

Item Number 1984

- Faster and easier cleaning: Revolutionary design gives powerful cordless freedom and ultra-light maneuverability.
- Professional-grade Lithium Ion battery for cordless power and cleaning convenience.
- Designed to seamlessly clean across multiple surfaces, from carpets to bare floors, and area rugs.
- Removable dirt bin engineered to make it easy and clean to empty. Features empty slider to help push out hair, dust, and debris after vacuuming carpets and bare floors.
- Ultra-light without the bulky fight. Advanced swivel steering gives total control around furniture and lay flat handle makes it possible to vacuum hard to reach spots.
- Suction Squeegee design features a rubberized sweeper that changes directions to open and close as you clean to vacuum large debris and give superior edge cleaning.
- Bright wide range LED lights make it easy to see the dirt and get the dirt.
- Collapsible handle that takes less space to store.
- Battery is removable for flexible charging and storage options. Power level lights tell you how much power is left to clean.